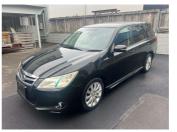

## 2010 Subaru EXIGA

**Purchase Price** Includes GST, Registration & Licensing

## Body Style Reg No. Station Wagon -Odometer 139,291 km Black Engine 1994 cc, Internal Combustion \_ Fuel Type Seats Petrol 7 seats Transmission Automatic Wheels -VIN 7AT0GF1RX24009257 Interior -Safety