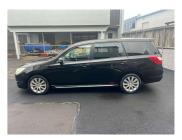

## 2010 Subaru EXIGA

**Purchase Price** Includes GST, Registration & Licensing

## Body Style Reg No. Station Wagon -Odometer 139,291 km Black Engine 1994 cc, Internal Combustion \_ Fuel Type Seats Petrol 7 seats Transmission Automatic Wheels -VIN 7AT0GF1RX24009257 Interior -Safety