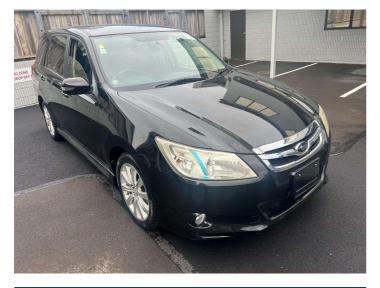

## 2010 Subaru EXIGA

**Purchase Price** Includes GST, Registration & Licensing

## Body Style Reg No. Station Wagon -Odometer 139,291 km Black Engine 1994 cc, Internal Combustion \_ Fuel Type Seats Petrol 7 seats Transmission Automatic Wheels -VIN 7AT0GF1RX24009257 Interior -Safety